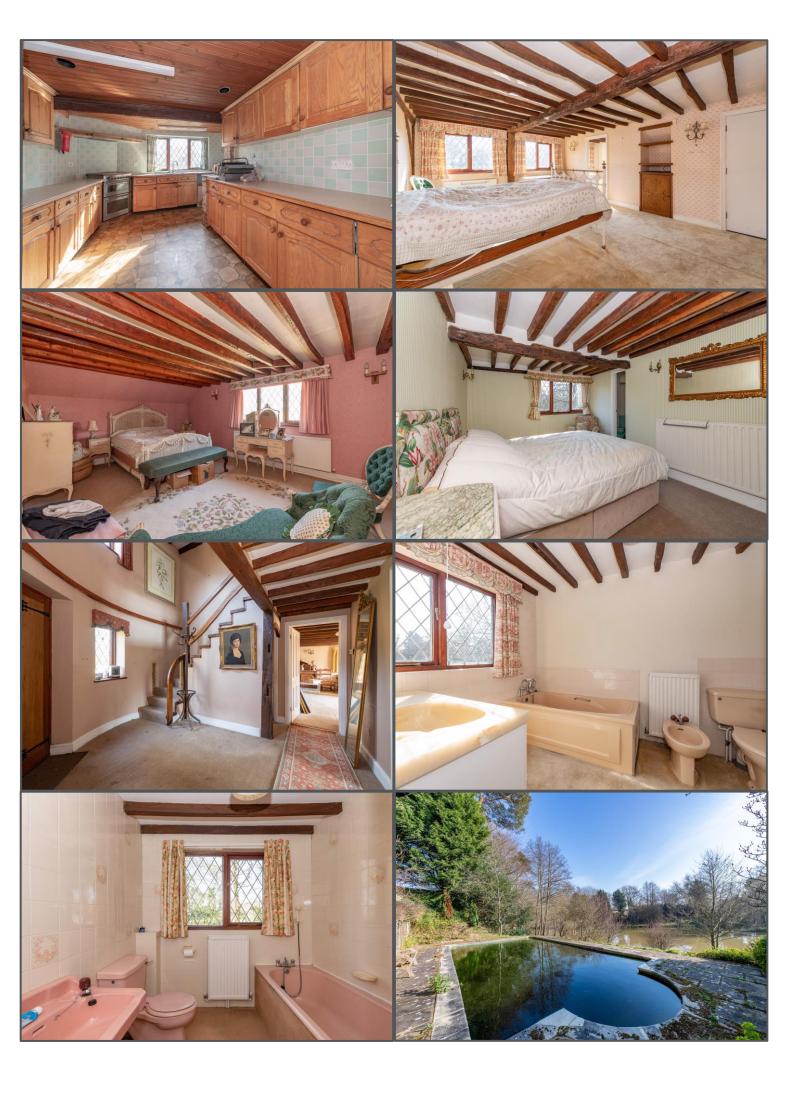

## Lewes Road, Blackboys, TN22 5JD

This charming, detached character home (of approximately 200 years of age) offers sprawling accommodation over three floors in a truly idyllic rural setting. Set off the Lewes Road in the sought-after village of Blackboys, the property is surrounded on all sides by the stunning Sussex countryside and sits in a very generous plot which includes its own lake. The property has a sizeable driveway and triple garage block which has its own annex accommodation directly above. This consists of a large open plan living space/bedroom, kitchenette plus shower room and toilet and overlooks the grounds to the rear. Being self-contained, its ideally arranged for teenagers or in-laws to live independently for example, or even to rent out separately for an income stream. Once inside, the main house its clear how abundant the space is. The large entrance hallway opens up to a huge dining room on one side and lounge on the other. The former is walked-through into the kitchen, where separate breakfast and utility rooms can also be found overlooking to lake to the rear. The aforementioned lounge is enormous with feature inglenook fireplace and masses of room for furniture. On the first floor are three double bedrooms (including a main bedroom with en-suite bathroom and separate dressing room) and family bathroom. The other two bedrooms each have their own toilets and basins. Finally on the second floor are found another two double bedrooms with windows front and back. Features of the period include high ceilings, leaded windows and a gorgeous circular tile hung frontage. The property is in good clean condition and will benefit from updating in some rooms which would undoubtedly add value longer term. This is a unique and charming family home with a hugely enduring appeal in a quiet tranquil location that simply has to be seen to be believed. Viewing comes very highly recommended by us.