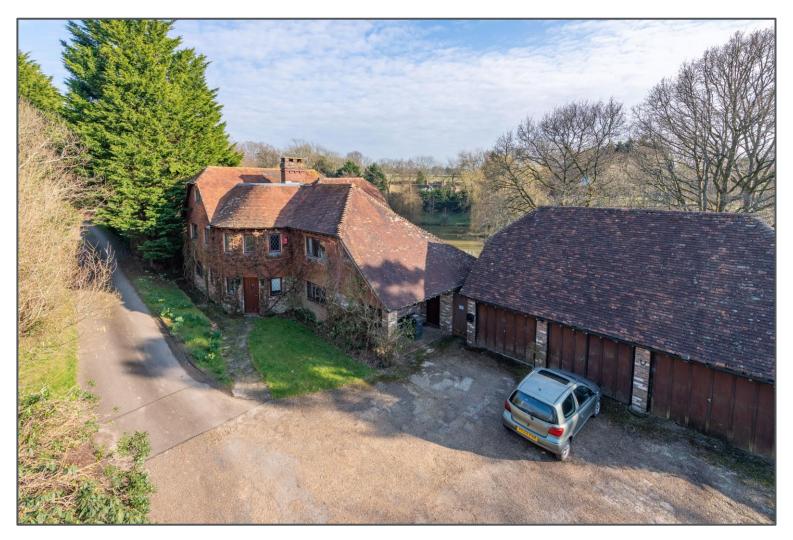

## Lewes Road, Blackboys, TN22 5JD

This charming, detached character home (of approximately 200 years of age) offers sprawling accommodation over three floors in a truly idyllic rural setting. Set off the Lewes Road in the sought-after village of Blackboys, the property is surrounded on all sides by the stunning Sussex countryside and sits in a very generous plot which includes its own lake. The property has a sizeable driveway and triple garage block which has its own annex accommodation directly above. This consists of a large open plan living space/bedroom, kitchenette plus shower room and toilet and overlooks the grounds to the rear. Being self-contained, its ideally arranged for teenagers or in-laws to live independently for example, or even to rent out separately for an income stream. Once inside, the main house its clear how abundant the space is. The large entrance hallway opens up to a huge dining room on one side and lounge on the other. The former is walked-through into the kitchen, where separate breakfast and utility rooms can also be found overlooking to lake to the rear. The aforementioned lounge is enormous with feature inglenook fireplace and masses of room for furniture. On the first floor are three double bedrooms (including a main bedroom with en-suite bathroom and separate dressing room) and family bathroom. The other two bedrooms each have their own toilets and basins. Finally on the second floor are found another two double bedrooms with windows front and back. Features of the period include high ceilings, leaded windows and a gorgeous circular tile hung frontage. The property is in good clean condition and will benefit from updating in some rooms which would undoubtedly add value longer term. This is a unique and charming family home with a hugely enduring appeal in a quiet tranquil location that simply has to be seen to be believed. Viewing comes very highly recommended by us.