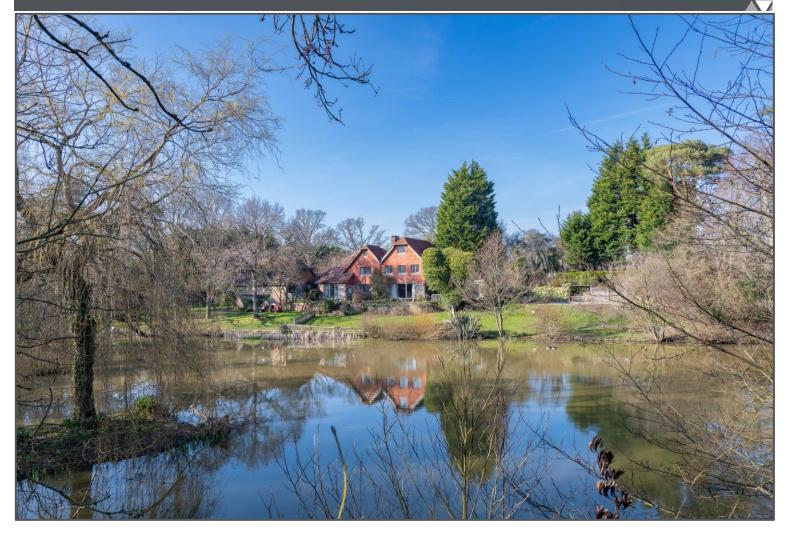

## Lewes Road, Blackboys, TN22 5JD

This charming, detached character home (of approximately 200 years of age) offers sprawling accommodation over three floors in a truly idyllic rural setting. Set off the Lewes Road in the sought-after village of Blackboys, the property is surrounded on all sides by the stunning Sussex countryside and sits in a very generous plot which includes its own lake. The property has a sizeable driveway and triple garage block which has its own annex accommodation directly above. This consists of a large open plan living space/bedroom, kitchenette plus shower room and toilet and overlooks the grounds to the rear. Being self-contained, its ideally arranged for teenagers or in-laws to live independently for example, or even to rent out separately for an income stream. Once inside, the main house its clear how abundant the space is. The large entrance hallway opens up to a huge dining room on one side and lounge on the other. The former is walked-through into the kitchen, where separate breakfast and utility rooms can also be found overlooking to lake to the rear. The aforementioned lounge is enormous with feature inglenook fireplace and masses of room for furniture. On the first floor are three double bedrooms (including a main bedroom with en-suite bathroom and separate dressing room) and family bathroom. The other two bedrooms each have their own toilets and basins. Finally on the second floor are found another two double bedrooms with windows front and back. Features of the period include high ceilings, leaded windows and a gorgeous circular tile hung frontage. The property is in good clean condition and will benefit from updating in some rooms which would undoubtedly add value longer term. This is a unique and charming family home with a hugely enduring appeal in a quiet tranquil location that simply has to be seen to be believed. Viewing comes very highly recommended by us.