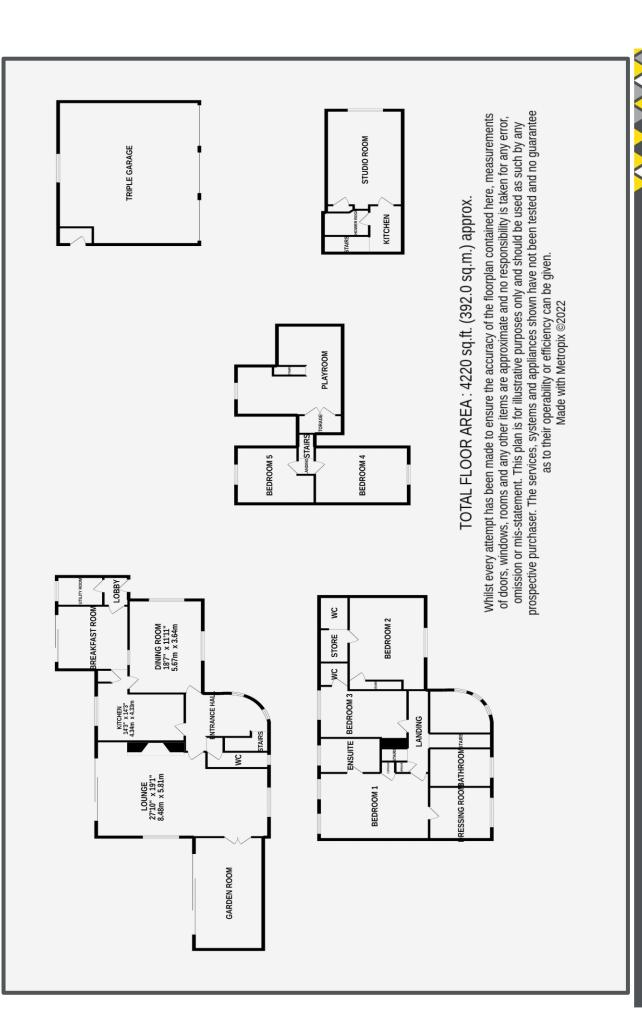

## Lewes Road, Blackboys, TN22 5JD

This charming, detached character home (of approximately 200 years of age) offers sprawling accommodation over three floors in a truly idyllic rural setting. Set off the Lewes Road in the sought-after village of Blackboys, the property is surrounded on all sides by the stunning Sussex countryside and sits in a very generous plot which includes its own lake. The property has a sizeable driveway and triple garage block which has its own annex accommodation directly above. This consists of a large open plan living space/bedroom, kitchenette plus shower room and toilet and overlooks the grounds to the rear. Being self-contained, its ideally arranged for teenagers or in-laws to live independently for example, or even to rent out separately for an income stream. Once inside, the main house its clear how abundant the space is. The large entrance hallway opens up to a huge dining room on one side and lounge on the other. The former is walked-through into the kitchen, where separate breakfast and utility rooms can also be found overlooking to lake to the rear. The aforementioned lounge is enormous with feature inglenook fireplace and masses of room for furniture. On the first floor are three double bedrooms (including a main bedroom with en-suite bathroom and separate dressing room) and family bathroom. The other two bedrooms each have their own toilets and basins. Finally on the second floor are found another two double bedrooms with windows front and back. Features of the period include high ceilings, leaded windows and a gorgeous circular tile hung frontage. The property is in good clean condition and will benefit from updating in some rooms which would undoubtedly add value longer term. This is a unique and charming family home with a hugely enduring appeal in a quiet tranquil location that simply has to be seen to be believed. Viewing comes very highly recommended by us.