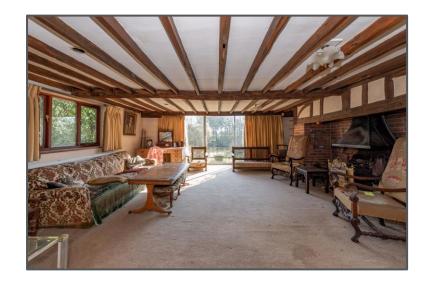

## Lewes Road, Blackboys, TN22 5JD

This charming, detached character home (of approximately 200 years of age) offers sprawling accommodation over three floors in a truly idyllic rural setting. Set off the Lewes Road in the sought-after village of Blackboys, the property is surrounded on all sides by the stunning Sussex countryside and sits in a very generous plot which includes its own lake. The property has a sizeable driveway and triple garage block which has its own annex accommodation directly above. This consists of a large open plan living space/bedroom, kitchenette plus shower room and toilet and overlooks the grounds to the rear. Being self-contained, its ideally arranged for teenagers or in-laws to live independently for example, or even to rent out separately for an income stream. Once inside, the main house its clear how abundant the space is. The large entrance hallway opens up to a huge dining room on one side and lounge on the other. The former is walked-through into the kitchen, where separate breakfast and utility rooms can also be found overlooking to lake to the rear. The aforementioned lounge is enormous with feature inglenook fireplace and masses of room for furniture. On the first floor are three double bedrooms (including a main bedroom with en-suite bathroom and separate dressing room) and family bathroom. The other two bedrooms each have their own toilets and basins. Finally on the second floor are found another two double bedrooms with windows front and back. Features of the period include high ceilings, leaded windows and a gorgeous circular tile hung frontage. The property is in good clean condition and will benefit from updating in some rooms which would undoubtedly add value longer term. This is a unique and charming family home with a hugely enduring appeal in a quiet tranquil location that simply has to be seen to be believed. Viewing comes very highly recommended by us.